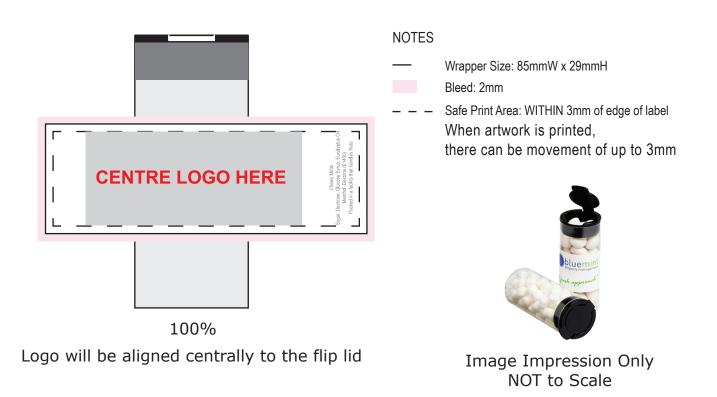

## ART APPROVAL

All colours used in this document are indicative only and they may vary across a variety of printing techniques and confectionery

| Product Code                                                                     | :                | CC062B                                       |
|----------------------------------------------------------------------------------|------------------|----------------------------------------------|
| Description                                                                      | :                | Flip Lid Tube filled with 35g Mints          |
| Order#                                                                           | :                |                                              |
| Company Name                                                                     | :                |                                              |
| Contact                                                                          | :                |                                              |
| Mint Type                                                                        | :                |                                              |
| Sticker Size                                                                     | :                | 85mmW x 29mmH                                |
| Print Colour                                                                     | :                | Customer must provide PMS Colour print guide |
| Quantity                                                                         | :                |                                              |
| Delivery Date                                                                    | :                |                                              |
| Company Name<br>Contact<br>Mint Type<br>Sticker Size<br>Print Colour<br>Quantity | ·<br>·<br>·<br>· |                                              |